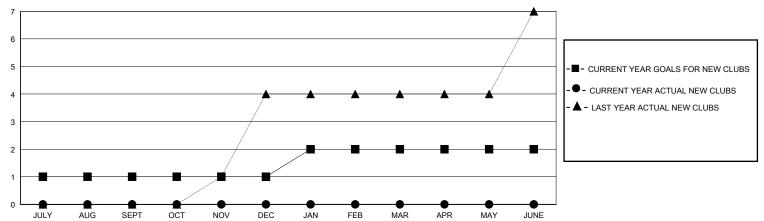

## GOALS AND ACTUAL NEW CLUBS CUMULATIVE

## District 316 G

Results as of: 7/31/2024

|      | Clubs          | Members |
|------|----------------|---------|
| GMT: | LOCATION INDIA | GMT CA  |

| Clubs                 |               |           |               | Members               |                        |                         |                                                    |  |
|-----------------------|---------------|-----------|---------------|-----------------------|------------------------|-------------------------|----------------------------------------------------|--|
| RESULTS FOR 2024-2025 |               |           |               | RESULTS FOR 2024-2025 |                        |                         |                                                    |  |
| QUARTER               | NEW CLUB GOAL | NEW CLUBS | DROPPED CLUBS | QUARTER MEME          | BER GROWTH NET<br>GOAL | MEMBER GROWTH<br>ACTUAL | DROPPED<br>MEMBERS ACTUAL<br>(including transfers) |  |
| JULY/AUG/SEPT         | 1             | 0         | 0             | JULY/AUG/SEPT         | 30                     | 51                      | 45                                                 |  |
| OCT/NOV/DEC           | 0             | 0         | 0             | OCT/NOV/DEC           | 20                     | 0                       | 0                                                  |  |
| JAN/FEB/MAR           | 1             | 0         | 0             | JAN/FEB/MAR           | 10                     | 0                       | 0                                                  |  |
| APR/MAY/JUNE          | 0             | 0         | 0             | APR/MAY/JUNE          | 20                     | 0                       | 0                                                  |  |