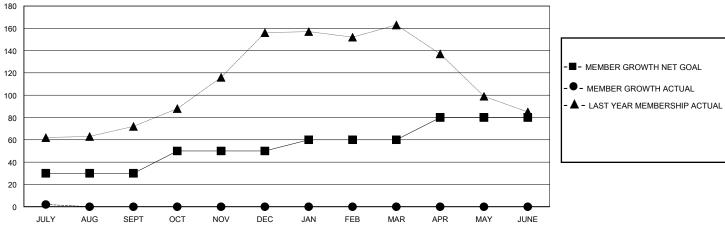

## GOALS AND ACTUAL MEMBERS CUMULATIVE

| DROPPED CLUBS: 0          |    | 20 CLUBS OF 71 ADDED 1 OR MORE<br>NEW MEMBERS | GENDER DISTRIBUTION  MALE 2,148 (79.09%) |              |       |
|---------------------------|----|-----------------------------------------------|------------------------------------------|--------------|-------|
| DROPPED MEMBERS           |    |                                               | FEMALE                                   | 567 (20.88%) |       |
| DECEASED                  | 1  | CLICK HERE FOR CUMULATIVE                     | TOTAL FAMILY UNIT MEMBERS                |              | 1,241 |
| CLUB CANCELLED 0 OTHER 44 |    | MEMBERSHIP DATA                               | FAMILY MEMBERS PAYING HALF               |              | 790   |
| TOTAL                     | 45 |                                               |                                          |              |       |

## District 316 G

Results as of: 7/31/2024

|      | Clubs          | Members |
|------|----------------|---------|
| GMT: | LOCATION INDIA | GMT CA  |

| Clubs                 |               |           |               | Members               |                        |                         |                                                    |  |
|-----------------------|---------------|-----------|---------------|-----------------------|------------------------|-------------------------|----------------------------------------------------|--|
| RESULTS FOR 2024-2025 |               |           |               | RESULTS FOR 2024-2025 |                        |                         |                                                    |  |
| QUARTER               | NEW CLUB GOAL | NEW CLUBS | DROPPED CLUBS | QUARTER MEME          | BER GROWTH NET<br>GOAL | MEMBER GROWTH<br>ACTUAL | DROPPED<br>MEMBERS ACTUAL<br>(including transfers) |  |
| JULY/AUG/SEPT         | 1             | 0         | 0             | JULY/AUG/SEPT         | 30                     | 51                      | 45                                                 |  |
| OCT/NOV/DEC           | 0             | 0         | 0             | OCT/NOV/DEC           | 20                     | 0                       | 0                                                  |  |
| JAN/FEB/MAR           | 1             | 0         | 0             | JAN/FEB/MAR           | 10                     | 0                       | 0                                                  |  |
| APR/MAY/JUNE          | 0             | 0         | 0             | APR/MAY/JUNE          | 20                     | 0                       | 0                                                  |  |